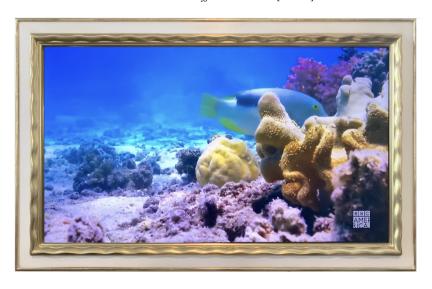

## The Art of the Mirror Television

Elevate your television experience by introducing the *warmth* of human touch and removing the appearance of a *cold* black plastic screen.

When the TV is off it's a mirror! [above]

Fattori
FINE FRAMES

Est. 2014

FRAME: A bespoke hand-carved and gold gilded [12-22 kt] frame will lift your interior space and create a soft glow around your television.

MIRROR: Advanced coated glass with dual-functionality allows approximately 70% of light transmission when the television is on while providing a reflective mirror surface when off.