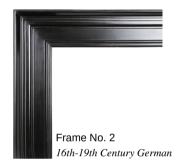

THE FRAMED MIRROR-TV is the perfect solution to the black plastic screen for your home, office, or yacht. Below are our most popular styles, or visit our website www.fattorifineframes.com for other modern or historically inspired frames.