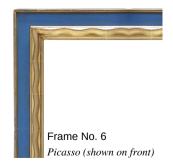

THE FRAMED MIRROR-TV is the perfect solution to the black plastic screen for your home, office, or yacht. Below are our most popular styles, or visit our website www.fattorifineframes.com for other modern or historically inspired frames.