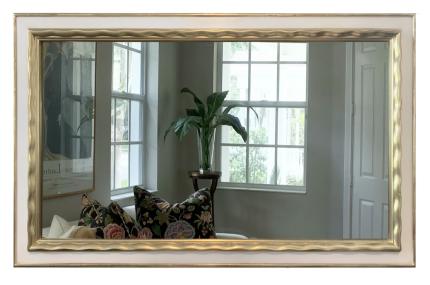

## The Art of the Mirror Television

Elevate your television experience by introducing the *warmth* of human touch and removing the appearance of a *cold* black plastic screen.

When the TV is off it's a mirror! [above]

Fattori
FINE FRAMES

Est. 2014

FRAME: A bespoke hand-carved and gold gilded [12-22 kt] frame will lift your interior space and create a soft glow around your television.

MIRROR: Advanced coated glass with dual-functionality allows approximately 70% of light transmission when the television is on while providing a reflective mirror surface when off.